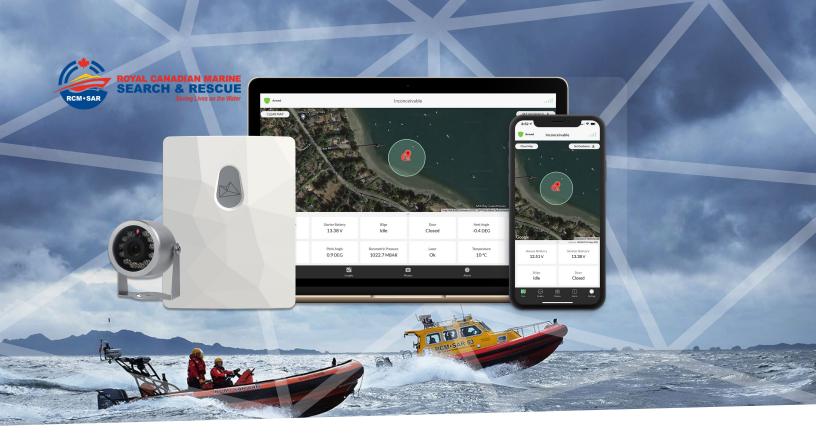

### **Contact HQ for ordering details**

BRNKL is an award-winning security and monitoring system for your boat. Whether you're at the dock, at home, or half-way around the world you can check on your vessel from your smartphone, tablet, or computer.

#### **Security**

Capture photographs from your boat. Take photos on demand or automatically when a door opens, motion's detected, or other triggers.

#### **Monitoring**

Monitor your battery banks, shore power, bilge activity, and external sensors. Built-in sensors include temperature, humidity, barometric pressure, pitch, heel, and impact.

#### **Global Coverage**

Cross borders without replacing SIM cards or other configuration hassles. BRNKL operates on a global cellular network.

Go to **brnkl.io** to explore the BRNKL line of security and monitoring products.