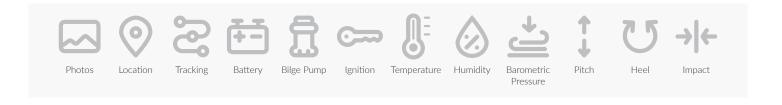

toring system for your boat. Whether you're at the dock, at home, or half-way around the world you can check on your vessel from your smartphone, tablet, or computer.

#### **Security**

Capture photographs from your boat. Take photos on demand or automatically when a door opens, motion's detected, or other triggers.

#### **Monitoring**

Monitor your battery banks, shore power, bilge activity, and external sensors. Built-in sensors include temperature, humidity, barometric pressure, pitch, heel, and impact.

#### **Global Coverage**

Cross borders without replacing SIM cards or other configuration hassles. BRNKL operates on a global cellular network.

Go to **brnkl.io** to explore the BRNKL line of security and monitoring products.







### **Features**

#### **Built-in Capabilities**



#### Supported Accessories



## **Recommended Kits**







Want us to help you build the perfect security and monitoring system for your boat? Visit **brnkl.io/schedule-demo** or scan the QR code to schedule a demo with our team.