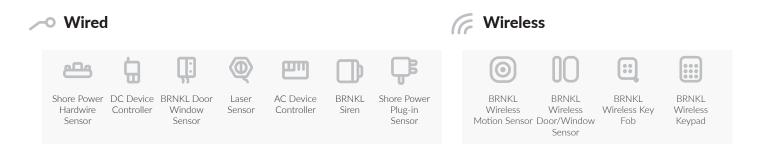

hether you're at the dock, at home, or half-way around the world you can check on your vessel from your smartphone, tablet, or computer.

#### **Security**

Capture photographs from your boat. Take photos on demand or automatically when a door opens, motion's detected, or other triggers.

#### **Monitoring**

Monitor your battery banks, shore power, bilge activity, and external sensors. Built-in sensors include temperature, humidity, barometric pressure, pitch, heel, and impact.

#### **Global Coverage**

Cross borders without replacing SIM cards or other configuration hassles. BRNKL operates on a global cellular network.

Go to **brnkl.io** to explore the BRNKL line of security and monitoring products.







### **Features**

#### **Built-in Capabilities**



#### Supported Accessories



## **Recommended Kits**







Want us to help you build the perfect security and monitoring system for your boat? Visit **brnkl.io/schedule-demo** or scan the QR code to schedule a demo with our team.