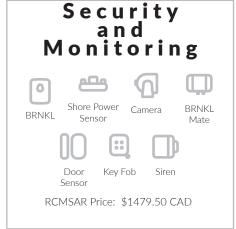

## **Recommended Kits**

Want us to help you build the perfect security and monitoring system for your boat? Visit **brnkl.io/schedule-demo** or scan the QR code to schedule a demo with our team.