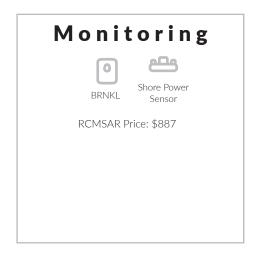

## **Recommended Kits**

Want us to help you build the perfect security and monitoring system for your boat? Visit **brnkl.io/schedule-demo** or scan the QR code to schedule a demo with our team.